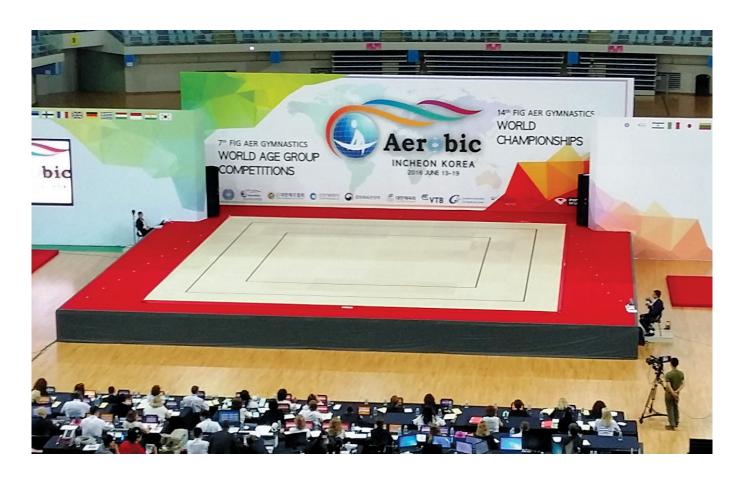

## « CANCÙN » AEROBIC FLOOR

FIG APPROVED Ref. 6632

THIS AEROBIC FLOOR HAS BEEN USED IN SOME OF THE MOST PRESTIGIOUS COMPETITIONS:

- Word Championships: 2004, 2006, 2010, 2012, 2014, 2016, 2018
- European Championships: 2009, 2013, 2015, 2017
- Asian Championships: 2012, 2014, 2017
- Pan-American Championships: 2012, 2013, 2015, 2016, 2017, 2018
- African Championships: 2014, 2016
- South American Championships: 2013, 2015, 2016, 2017, 2018
- FIG World Cups: 2012, 2013, 2014, 2015, 2016, 2017, 2018, 2019

#### Visible exercise area

The markings for the  $7 \times 7$  and  $10 \times 10$  m (by 5 cm wide self-adhesive tape) peripheral exercise zones enable the gymnastics area to be visualized exactly

Peripheral consisting of PVC finishing flaps

7 m and 10 m exercise zones marked out with self-adhesive strips (wide = 5 cm)

Matt surface in conformity with FIG standards