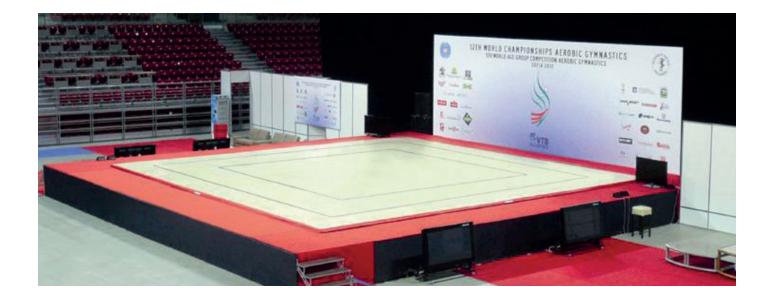

## « CANCÙN » AEROBIC FLOOR

FIG APPROVED Ref. 6632

THIS AEROBIC FLOOR HAS BEEN USED IN SOME OF THE MOST PRESTIGIOUS COMPETITIONS:

- Word Championships: 2004, 2006, 2010, 2012, 2014, 2016, 2018
- European Championships: 2009, 2013, 2015, 2017
- Asian Championships: 2012, 2014, 2017
- Pan-American Championships: 2012, 2013, 2015, 2016, 2017, 2018
- African Championships: 2014, 2016
- South American Championships: 2013, 2015, 2016, 2017, 2018
- FIG World Cups: 2012, 2013, 2014, 2015, 2016, 2017, 2018, 2019

#### Visible exercise area

The markings for the  $7 \times 7$  and  $10 \times 10$  m (by 5 cm wide self-adhesive tape) peripheral exercise zones enable the gymnastics area to be visualized exactly

Peripheral consisting of PVC finishing flaps

7 m and 10 m exercise zones marked out with self-adhesive strips (wide = 5 cm)

Matt surface in conformity with FIG standards