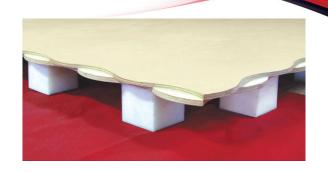

#### Excellent impact absorption

Dedicated foam mounts located under the wooden panels provide excellent impact absorption thereby enabling injuries to joints to be reduced