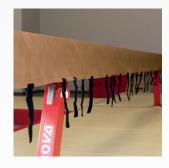

## Technical features

- Cover in coated fabric « skin feel », identical to a standard beam body.
- Stretch fabric end caps.
- L = 5 m.
- The cover is attached using hook-and-loop strips and PVC retaining rings, meaning fabric tension can be adjusted (to be fitted by the customer).
- The kit includes:
- The cover
- 2 retaining rings
- 28 hook-and-loop strips
- 2 plastic beam caps, to use depending on the condition of your existing caps.