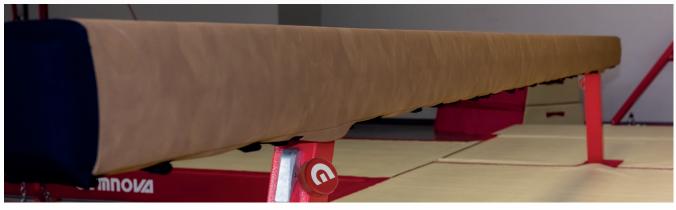

## REMOVABLE BEAM COVER

REF. 3652

This cover is a practical way of extending the lifespan of your beam.

Easy to install, it gives your beam a fresh lease of life by directly covering worn parts.

It is compatible with different types of beam (GYMNOVA and other brands) and covers the beam body as it is without having to remove the existing cover.

Placed on a new beam, this cover will protect the original surface.

## Technical features

- Cover in coated fabric « skin feel », identical to a standard beam body.
- Stretch fabric end caps.
- L = 5 m.
- The cover is attached using hook-and-loop strips and PVC retaining rings, meaning fabric tension can be adjusted (to be fitted by the customer).
- The kit includes:
- The cover
- 2 retaining rings
- 28 hook-and-loop strips
- 2 plastic beam caps, to use depending on the condition of your existing caps.