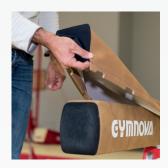

## REMOVABLE BEAM COVER

REF. 3652

This cover is a practical way of extending the lifespan of your beam.

Easy to install, it gives your beam a fresh lease of life by directly covering worn parts.

It is compatible with different types of beam (GYMNOVA and other brands) and covers the beam body as it is without having to remove the existing cover.

## Technical features

- Cover in coated fabric « skin feel », identical to a standard beam body.
- Stretch fabric end caps.
- L = 5 m.
- The cover is attached using hook-and-loop strips and PVC retaining rings, meaning fabric tension can be adjusted (to be fitted by the customer).
- The kit includes:
- The cover
- 2 retaining rings
- 28 hook-and-loop strips
- 2 plastic beam caps, to use depending on the condition of your existing caps.