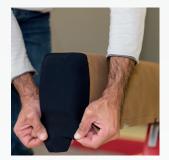

## Technical features

- Cover in coated fabric « skin feel », identical to a standard beam body.
- Stretch fabric end caps.
- L = 5 m.
- The cover is attached using hook-and-loop strips and PVC retaining rings, meaning fabric tension can be adjusted (to be fitted by the customer).
- The kit includes:
- The cover
- 2 retaining rings
- 28 hook-and-loop strips
- 2 plastic beam caps, to use depending on the condition of your existing caps.