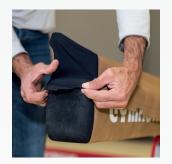

## REMOVABLE BEAM COVER

REF. 3652

This cover is a practical way of extending the lifespan of your beam.

Easy to install, it gives your beam a fresh lease of life by directly covering worn parts.

It is compatible with different types of beam (GYMNOVA and other brands) and covers the beam body as it is without having to remove the existing cover.

## Technical features

- Cover in coated fabric « skin feel », identical to a standard beam body.
- Stretch fabric end caps.
- L = 5 m.
- The cover is attached using hook-and-loop strips and PVC retaining rings, meaning fabric tension can be adjusted (to be fitted by the customer).
- The kit includes:
- The cover
- 2 retaining rings
- 28 hook-and-loop strips
- 2 plastic beam caps, to use depending on the condition of your existing caps.