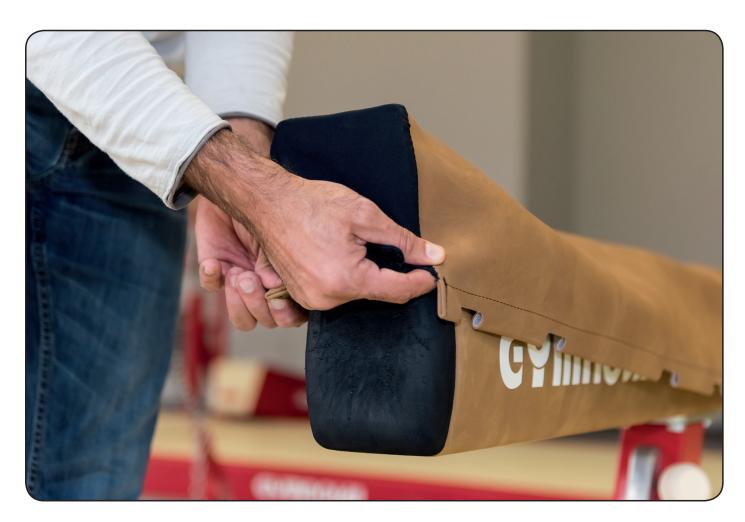

## REMOVABLE BEAM COVER

REF. 3652

This cover is a practical way of extending the lifespan of your beam.

Easy to install, it gives your beam a fresh lease of life by directly covering worn parts.

It is compatible with different types of beam (GYMNOVA and other brands) and covers the beam body as it is without having to remove the existing cover.

## Technical features

- Cover in coated fabric « skin feel », identical to a standard beam body.
- Stretch fabric end caps.
- L = 5 m.
- The cover is attached using hook-and-loop strips and PVC retaining rings, meaning fabric tension can be adjusted (to be fitted by the customer).
- The kit includes:
- The cover
- 2 retaining rings
- 28 hook-and-loop strips
- 2 plastic beam caps, to use depending on the condition of your existing caps.