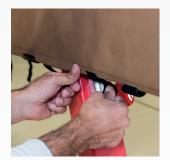

## Technical features

- Cover in coated fabric « skin feel », identical to a standard beam body.
- Stretch fabric end caps.
- L = 5 m.
- The cover is attached using hook-and-loop strips and PVC retaining rings, meaning fabric tension can be adjusted (to be fitted by the customer).
- The kit includes:
- The cover
- 2 retaining rings
- 28 hook-and-loop strips
- 2 plastic beam caps, to use depending on the condition of your existing caps.