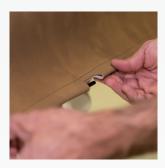

## Technical features

- Cover in coated fabric « skin feel », identical to a standard beam body.
- Stretch fabric end caps.
- L = 5 m.
- The cover is attached using hook-and-loop strips and PVC retaining rings, meaning fabric tension can be adjusted (to be fitted by the customer).
- The kit includes:
- The cover
- 2 retaining rings
- 28 hook-and-loop strips
- 2 plastic beam caps, to use depending on the condition of your existing caps.