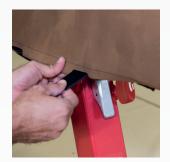

## Technical features

- Cover in coated fabric « skin feel », identical to a standard beam body.
- Stretch fabric end caps.
- L = 5 m.
- The cover is attached using hook-and-loop strips and PVC retaining rings, meaning fabric tension can be adjusted (to be fitted by the customer).
- The kit includes:
- The cover
- 2 retaining rings
- 28 hook-and-loop strips
- 2 plastic beam caps, to use depending on the condition of your existing caps.