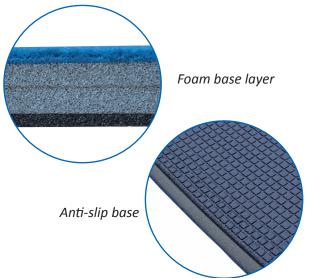

## TECHNICAL FEATURES

- They are made of **ultra-lightweight dynamic** polyethylene foam
- They have a **needle punch** carpet top layer
- They come with an anti-slip base which prevents the track from moving while in use
- Thanks to the self-gripping strips, it is possible to create a training exercise floor made-to-measure
- For example, 7 x Ref. 212 tracks are needed to create a 14 m x 14 m exercise floor.