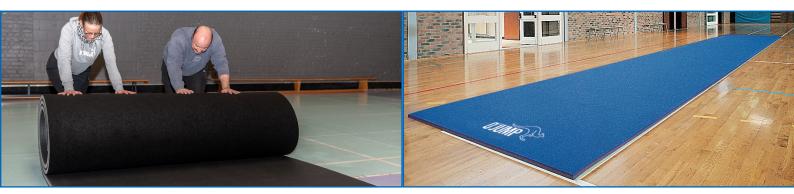

Thanks to the self-gripping strips, available in six colours, the tracks may be connected to create training areas adapted to each training exercise floor.

These **roll-up** tracks are very easy to set up and store away making them suitable for multi-purpose sports halls. The speed up set up offers more time to fully enjoy the training session.

## TECHNICAL FEATURES

- They are made of **ultra-lightweight dynamic** polyethylene foam
- They have a **needle punch** carpet top layer
- They come with an anti-slip base which prevents the track from moving while in use
- Thanks to the self-gripping strips, it is possible to create a training exercise floor made-to-measure
- For example, 7 x Ref. 212 tracks are needed to create a 14 m x 14 m exercise floor.