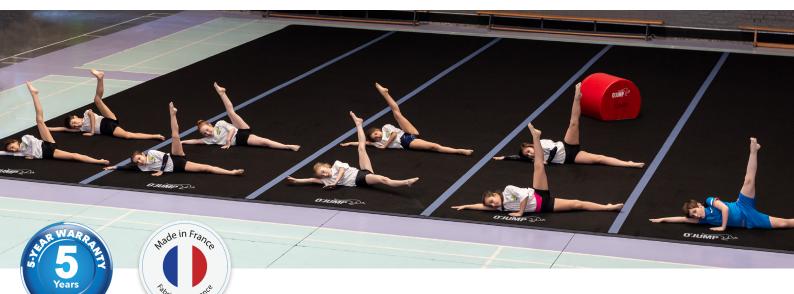

## **ROLL-UP GYMNASTICS TRACKS**

Tracks are ideals to create multi-purpose training areas. They allow you to quickly set up an area adapted to your training.

At school or in a sports hall, the track is ideal to develop gymnastics skill like jumps or pivots. It can also be used to learn forward rolls, backward rolls, cartwheels and headstands. The track offers a linear training surface suitable for warm-ups.

Thanks to the self-gripping strips, available in six colours, the tracks may be connected to create training areas adapted to each training exercise floor.

These **roll-up** tracks are very easy to set up and store away making them suitable for multi-purpose sports halls. The speed up set up offers more time to fully enjoy the training session.

Thanks to the O'JUMP tracks, you can now create a training area dedicated to learning gymnastics, urban gymnastics, cheerleading or circus.

The roll-up gymnastics tracks are available in two differents colours: **Blue and Black**. They are also available in three dimensions and it is possible to customise them thanks to the **personalisation option**.