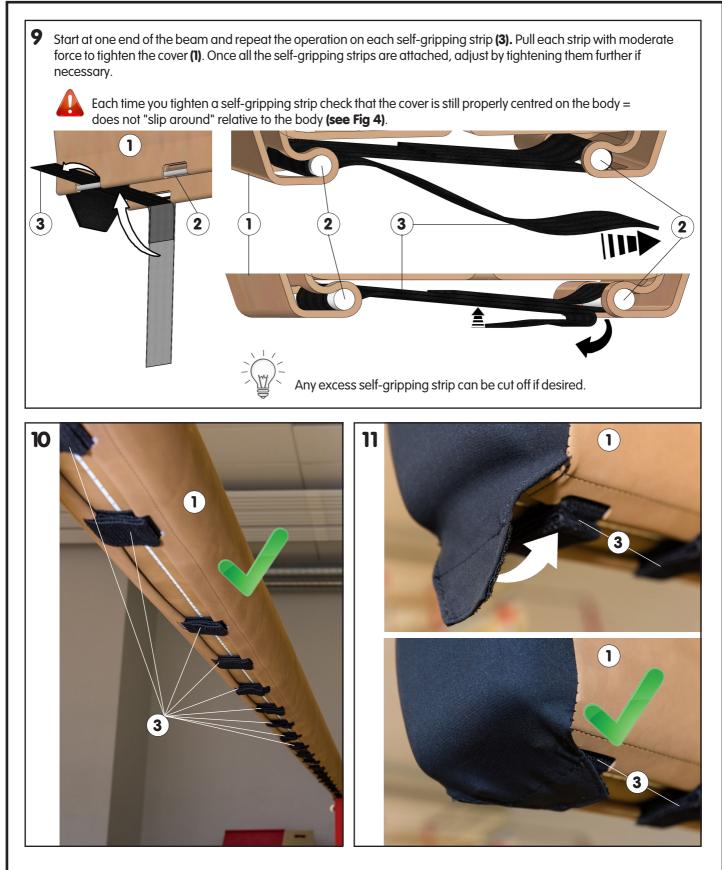

| CS 30056 - 45 RUE GASTON DE FLOTTE                                                                                                                      | Assembly Instructions                                                                                                                                                       | NM272B-GB  | 06/07/17 |  |  |  |
|---------------------------------------------------------------------------------------------------------------------------------------------------------|-----------------------------------------------------------------------------------------------------------------------------------------------------------------------------|------------|----------|--|--|--|
| 13012 MARSEILLE CEDEX 12 (FRANCE)<br>:33.(0).4.91.87.51.20 - FAX : 33.(0).4.91.93.86.89<br>ww.gymnova.com - info@gymnova.com<br>BUCAU VENTA<br>UCAUCUUM | Removable Beam Cover<br>M'16                                                                                                                                                | 3652       |          |  |  |  |
| This equipment should only                                                                                                                              | stalled by a qualified individual.<br>be used by one person at a time, under the supervision of a qualified ir<br>poses other than those originally intended is prohibited. | ndividual. |          |  |  |  |
| <ul> <li>keep these instructions for</li> <li>periodically carry out predited</li> <li>depending on how much in</li> </ul>                              | it is used have the equipment serviced yearly or every few years.<br>Dimensions: 610 x 410 x 240 mm Weight: 6 kg Volume                                                     | e: 0.06 m³ |          |  |  |  |
| <b>2</b> Use the end caps (4) p                                                                                                                         | oody with a dry cloth to remove any unwanted particles (fragments of m<br>rovided if necessary (end caps damaged or non-existent) for Gymnov                                | _          |          |  |  |  |
| instructions NM135. 3 Fit the new cover (1) over                                                                                                        | r the existing body: start with one end then fit the other end.                                                                                                             |            |          |  |  |  |
| FRAG<br>CYNNOW                                                                                                                                          |                                                                                                                                                                             | CYN        |          |  |  |  |

## II. Maintenance

Before each use, make a thorough check on good condition and correct operation of wear parts (self-gripping strips). Re-tighten all the self-gripping strips if the cover is loose.