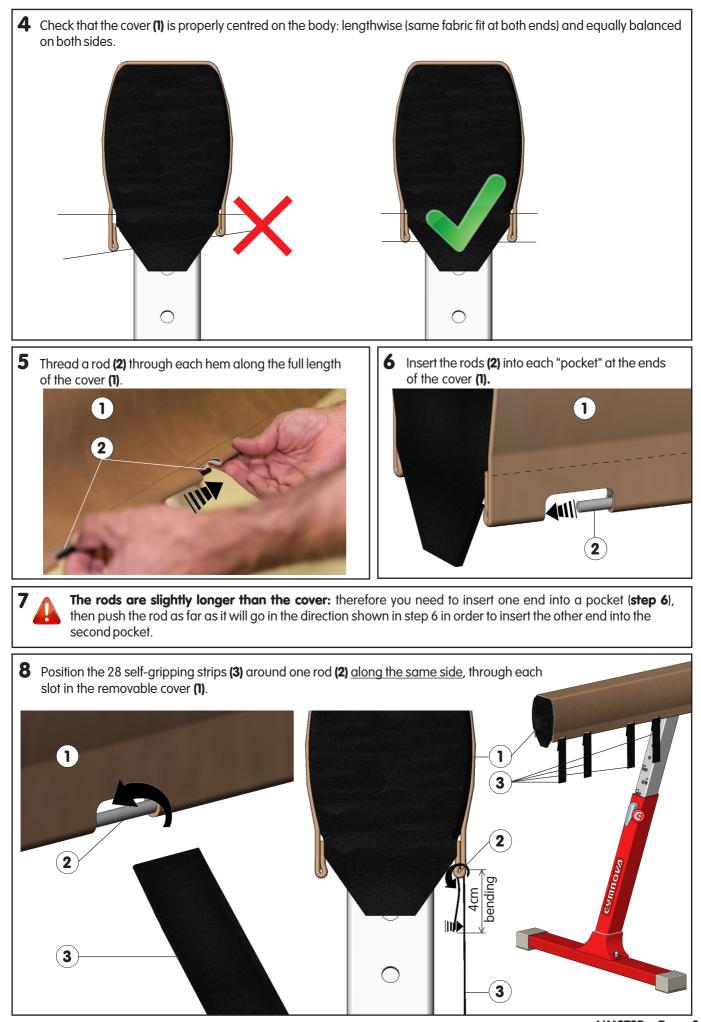

| CS 30056 - 45 RUE GASTON DE FLOTTE                                                                                                                      | Assembly Instructions                                                                                                                                                       | NM272B-GB  | 06/07/17 |  |  |  |
|---------------------------------------------------------------------------------------------------------------------------------------------------------|-----------------------------------------------------------------------------------------------------------------------------------------------------------------------------|------------|----------|--|--|--|
| 13012 MARSEILLE CEDEX 12 (FRANCE)<br>:33.(0).4.91.87.51.20 - FAX : 33.(0).4.91.93.86.89<br>ww.gymnova.com - info@gymnova.com<br>BUCAU VENTA<br>UCAUCUUM | Removable Beam Cover<br>M'16                                                                                                                                                | 3652       |          |  |  |  |
| This equipment should only                                                                                                                              | stalled by a qualified individual.<br>be used by one person at a time, under the supervision of a qualified ir<br>poses other than those originally intended is prohibited. | ndividual. |          |  |  |  |
| <ul> <li>keep these instructions for</li> <li>periodically carry out predited</li> <li>depending on how much in</li> </ul>                              | it is used have the equipment serviced yearly or every few years.<br>Dimensions: 610 x 410 x 240 mm Weight: 6 kg Volume                                                     | e: 0.06 m³ |          |  |  |  |
| <b>2</b> Use the end caps (4) p                                                                                                                         | oody with a dry cloth to remove any unwanted particles (fragments of m<br>rovided if necessary (end caps damaged or non-existent) for Gymnov                                | _          |          |  |  |  |
| instructions NM135. 3 Fit the new cover (1) over                                                                                                        | r the existing body: start with one end then fit the other end.                                                                                                             |            |          |  |  |  |
| FRAG<br>CYNNOW                                                                                                                                          |                                                                                                                                                                             | CYN        |          |  |  |  |