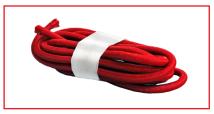

# Reinforced aluminum cups

Complete pawls

Red bungee cord - ø: 6,2 mm - L: 2,2 m

Hand-rail

attachment pins

Qty:2

Adhesive non-woven fabric - L:3 m - w:25 cm

**«Type A»** for various materials (except PVC) with adhesive patch. Size: 7.6 x 30 cm
**«Type B»** especially for vinyl and PVC materials with adhesive patch. Size: 7.6 x 30 cm