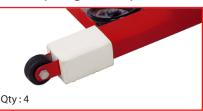

### **TRANSPORT WHEELS**

May be attached to standard legs on apparatuses or your trampolines. Fastenings included.

Black wheels (qty : 2) Ø : 42 mm White wheels (qty : 2) Ø : 35 mm

Quick links

 $(\hat{Q}:8\,\text{mm})$ 