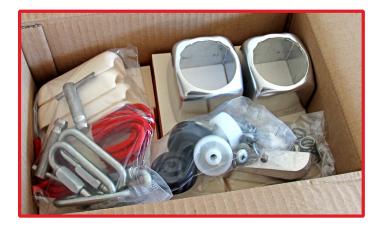

### **KIT CONTENTS**

### **TRANSPORT WHEELS**

May be attached to standard legs on apparatuses or your trampolines. Fastenings included.

Black wheels (qty : 2) Ø : 42 mm White wheels (qty : 2) Ø : 35 mm

Quick links

 $(\hat{Q}:8\,\text{mm})$ 

#### **APPARATUS SPARE PARTS**

Repair kit\*

**REPAIR PRODUCTS** 

# Reinforced aluminum cups

Complete pawls

Red bungee cord - ø: 6,2 mm - L: 2,2 m

Hand-rail

attachment pins

Qty:2

Adhesive non-woven fabric - L:3 m - w:25 cm

**«Type A»** for various materials (except PVC) with adhesive patch. Size: 7.6 x 30 cm
**«Type B»** especially for vinyl and PVC materials with adhesive patch. Size: 7.6 x 30 cm