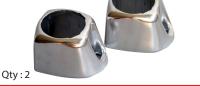

# Reinforced aluminum cups

Complete pawls

Red bungee cord - ø: 6,2 mm - L: 2,2 m

Hand-rail

attachment pins

Qty:2

Adhesive non-woven fabric - L:3 m - w:25 cm

**«Type A»** for various materials (except PVC) with adhesive patch. Size: 7.6 x 30 cm
**«Type B»** especially for vinyl and PVC materials with adhesive patch. Size: 7.6 x 30 cm