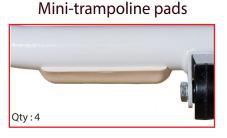

### **STANDARD PADS (Telf tapping screw included)**

Apparatus pads

Springboard pads