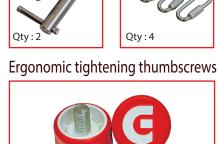

### **TRANSPORT WHEELS**

May be attached to standard legs on apparatuses or your trampolines. Fastenings included.

Black wheels (qty : 2) Ø : 42 mm White wheels (qty : 2) Ø : 35 mm

Quick links

 $(\hat{Q}:8\,\text{mm})$ 