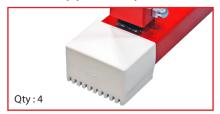

### **STANDARD PADS (Telf tapping screw included)**

Apparatus pads

Springboard pads