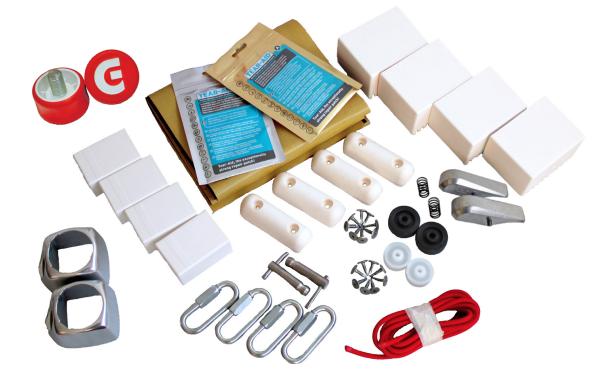

### **KIT CONTENTS**

### **STANDARD PADS (Telf tapping screw included)**

Apparatus pads

Springboard pads

### **TRANSPORT WHEELS**

May be attached to standard legs on apparatuses or your trampolines. Fastenings included.

Black wheels (qty : 2) Ø : 42 mm White wheels (qty : 2) Ø : 35 mm

Quick links

 $(\hat{Q}:8\,\text{mm})$ 

#### **APPARATUS SPARE PARTS**

Repair kit\*

**REPAIR PRODUCTS** 

# Reinforced aluminum cups

Complete pawls

Red bungee cord - ø: 6,2 mm - L: 2,2 m

Hand-rail

attachment pins

Qty:2

Adhesive non-woven fabric - L:3 m - w:25 cm

**«Type A»** for various materials (except PVC) with adhesive patch. Size: 7.6 x 30 cm
**«Type B»** especially for vinyl and PVC materials with adhesive patch. Size: 7.6 x 30 cm