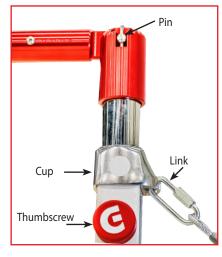

# Reinforced aluminum cups

Complete pawls

Red bungee cord - ø: 6,2 mm - L: 2,2 m

Hand-rail

attachment pins

Qty:2

Adhesive non-woven fabric - L:3 m - w:25 cm

**«Type A»** for various materials (except PVC) with adhesive patch. Size: 7.6 x 30 cm
**«Type B»** especially for vinyl and PVC materials with adhesive patch. Size: 7.6 x 30 cm