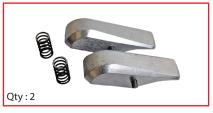

# Reinforced aluminum cups

Complete pawls

Red bungee cord - ø: 6,2 mm - L: 2,2 m

Hand-rail

attachment pins

Qty:2

Adhesive non-woven fabric - L:3 m - w:25 cm

**«Type A»** for various materials (except PVC) with adhesive patch. Size: 7.6 x 30 cm
**«Type B»** especially for vinyl and PVC materials with adhesive patch. Size: 7.6 x 30 cm