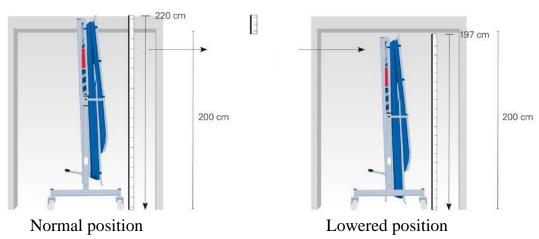

## TRANSPORT TROLLEYS FOR LARGE TRAMPOLINES

- □ Easy transport and storage of large trampolines
- □ Several trolleys are available depending on the user's needs and the constraints related to the training or competition hall
- □ The transport trolleys are sold per unit
- □ Using a standard or a «Safe & Comfort» lifting roller stand makes it possible to reduce the height of the trampoline by 23 cm and to pass through the doors without difficulty.

Using a standard or a «Safe & Comfort» lifting roller stand makes it possible to reduce the height of the trampoline by 23 cm and to pass through the doors without difficulty.