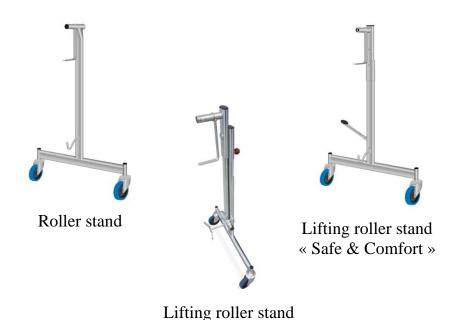

## TRANSPORT TROLLEYS FOR LARGE TRAMPOLINES

- □ Easy transport and storage of large trampolines
- □ Several trolleys are available depending on the user's needs and the constraints related to the training or competition hall
- □ The transport trolleys are sold per unit
- □ Using a standard or a «Safe & Comfort» lifting roller stand makes it possible to reduce the height of the trampoline by 23 cm and to pass through the doors without difficulty.

## **AVAILABLE REFERENCES:**

| ROLLER STAND           |                         | LIFTING ROLLER STAND                                                                      |                         | LIFTING ROLLER STAND «SAFE & COMFORT»                                                       |                         |
|------------------------|-------------------------|-------------------------------------------------------------------------------------------|-------------------------|---------------------------------------------------------------------------------------------|-------------------------|
| Economic version       |                         | Standard version                                                                          |                         | Premium version                                                                             |                         |
| Fixed height of 2.20 m |                         | Lowering from 2,20 m to 1.97 m is possible, enabling passage through doors at room height |                         |                                                                                             |                         |
|                        |                         | Two-stage raising and lowering is possible                                                |                         | Stepless raising and lowering to the desired height is possible                             |                         |
|                        |                         | Only suitable for experienced, trained persons                                            |                         | Suitable for all people.<br>Highest safety standard, easy to use and<br>intuitive in nature |                         |
| MASTER                 | GRAND MASTER & ULTIMATE | MASTER                                                                                    | GRAND MASTER & ULTIMATE | MASTER                                                                                      | GRAND MASTER & ULTIMATE |
| Ref. E51120            | Ref. E51110             | Ref. E52120                                                                               | Ref. E52112             | Ref. E53120                                                                                 | Ref. E53110             |