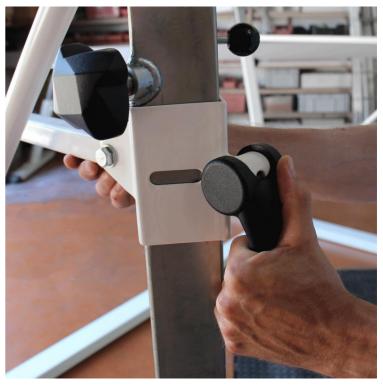

## **TECHNICAL FEATURES:**

- □ Hand-rails height adjustment:
  - o Low hand-rail adjustable from 140 to 170 cm
  - o High hand-rail adjustable from 215 to 245 cm
- □ Bar width adjustable from 60 to 140 cm
- □ Length of the hand-rails: 240 cm
- Laminated fiberglass hand-rails with a wood veneer included
- Freestanding bars / Without fixing it to the floor
- □ Weight: 187 kg
- □ Floor space: 2.52 x 2.05 m (LxW)
- □ With anti-sliding rubber feet and transport castors

Anti-sliding rubber feet

Handles adjustment

Hand-rail attachment pins

Easy and quick height adjustment