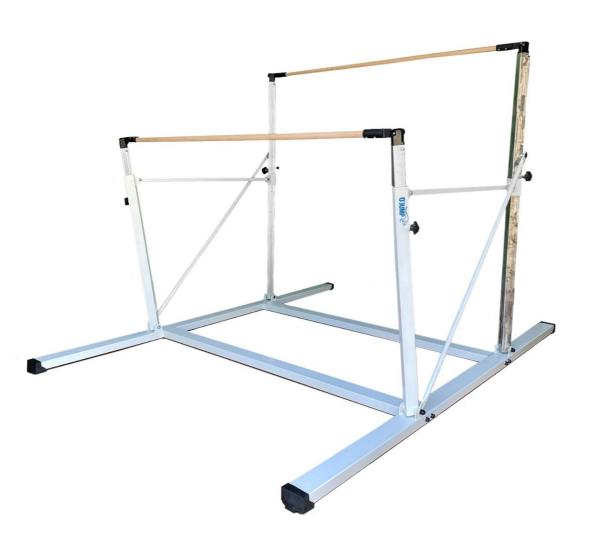

## PE ASYMMETRIC BARS

- □ Specially designed for school PE and club practice.
- □ Freestanding compact asymmetric bars with laminated fiberglass hand-rails.
- Suitable for all ages of Gymnasts due to the adjustment of the hand-rail height and the bar width.
- Gymnastic equipment ideal for school gymnasiums with quick and easy set up.
- □ Hand-rails height adjustment has been made easy by offsetting the handles for ease of use.
- Possibility to use with a steel high bar hand-rail.

## **TECHNICAL FEATURES:**

- □ Hand-rails height adjustment:
  - o Low hand-rail adjustable from 140 to 170 cm
  - o High hand-rail adjustable from 215 to 245 cm
- □ Bar width adjustable from 60 to 140 cm
- □ Length of the hand-rails: 240 cm
- Laminated fiberglass hand-rails with a wood veneer included
- Freestanding bars / Without fixing it to the floor
- □ Weight: 187 kg
- □ Floor space: 2.52 x 2.05 m (LxW)
- □ With anti-sliding rubber feet and transport castors