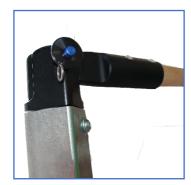

Anti-sliding rubber feet

Handles adjustment

Hand-rail attachment pins

Easy and quick height adjustment