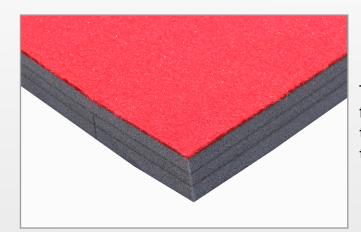

## TECHNICAL SPECIFICATIONS

Track is constructed of high density Polyethylene foam which offers a high degree of shock absorption, the 5mm thick carpet is heat laminated to the foam to prevent separation.