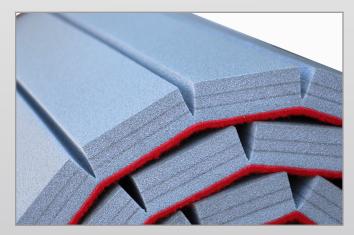

# ROLL-UP EXERCISE FLOOR 'EASY ROLL' FOR CHEERLEADING

Roll-up track for gymnastics and cheerleading. Quick and easy installation make it ideal for use in schools and leisure centres.

The cut-foam backing is designed so that it can be rolled up easily without having to turn it over.

## TECHNICAL SPECIFICATIONS

Track is constructed of high density Polyethylene foam which offers a high degree of shock absorption, the 5mm thick carpet is heat laminated to the foam to prevent separation.