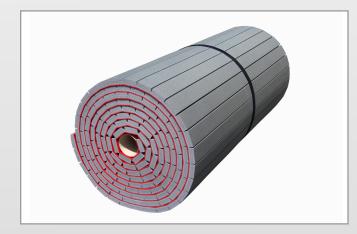

#### Available in 2 lengths:

- **Ref. 6165** = 14 x 2 m (l x w). Thickness = 4 cm Rolled-up size: Ø = 100 cm

- **Ref. 6166** = 7 x 2 m (l x w). Thickness = 4 cm Rolled-up size: Ø = 75 cm

The track offers a stable and uniform surface for creating multipurpose gymnastic areas by joining tracks using velcro (available optionally, please contact us).