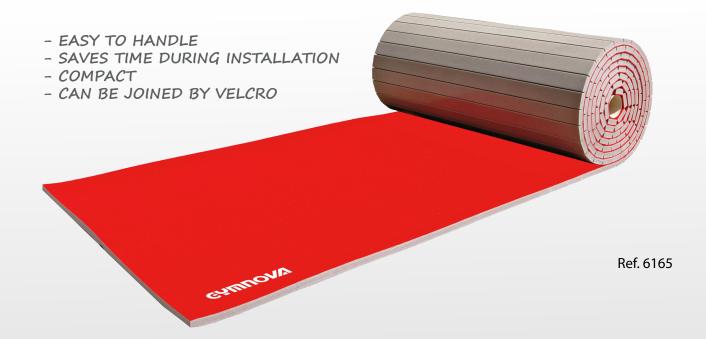

# ROLL-UP EXERCISE FLOOR 'EASY ROLL' FOR CHEERLEADING

Roll-up track for gymnastics and cheerleading. Quick and easy installation make it ideal for use in schools and leisure centres.

The cut-foam backing is designed so that it can be rolled up easily without having to turn it over.

#### Available in 2 lengths:

- **Ref. 6165** = 14 x 2 m (l x w). Thickness = 4 cm Rolled-up size: Ø = 100 cm

- **Ref. 6166** = 7 x 2 m (l x w). Thickness = 4 cm Rolled-up size: Ø = 75 cm

The track offers a stable and uniform surface for creating multipurpose gymnastic areas by joining tracks using velcro (available optionally, please contact us).