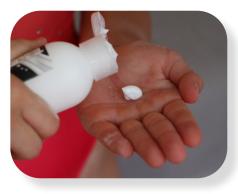

#### **ADVICE FOR USE**

This method of application causes no dust or loss to the ground.

In order to mix the solution we recommend shaking the bottle well before use. Do not add water or any other solutions as this will affect the grip and performance of the Cream Chalk.