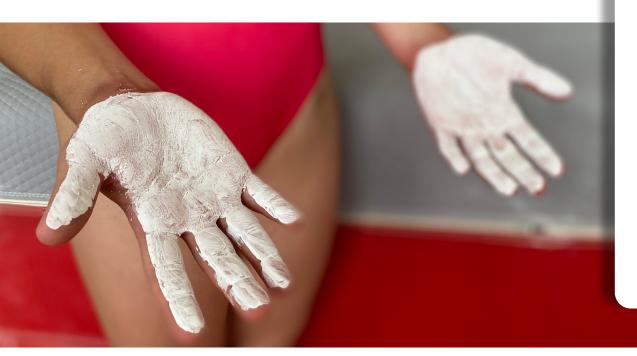

### **CHALK CREAM**

Essential to the practice of gymnastics, Chalk Cream has all the benefits of usual chalk blocks and powder, has excellent grip while reducing emission of particles.

Cream Chalk has finess, is porous in texture and provides optimal covering and ultimate grip on Gymnasts hands with just a small quantity. Once the alcohol evaporates the cream changes texture in a few seconds giving the feel of standard block or powder and confidence to perform all Gymnastic moves.

Turns into standard chalk in few seconds

Just a small quantity

Ultimate grip on Gymnasts hands