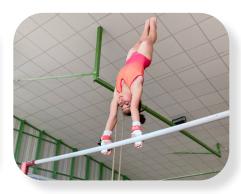

### **CHALK CREAM**

Essential to the practice of gymnastics, Chalk Cream has all the benefits of usual chalk blocks and powder, has excellent grip while reducing emission of particles.

Cream Chalk has finess, is porous in texture and provides optimal covering and ultimate grip on Gymnasts hands with just a small quantity. Once the alcohol evaporates the cream changes texture in a few seconds giving the feel of standard block or powder and confidence to perform all Gymnastic moves.

Turns into standard chalk in few seconds

Just a small quantity

Ultimate grip on Gymnasts hands