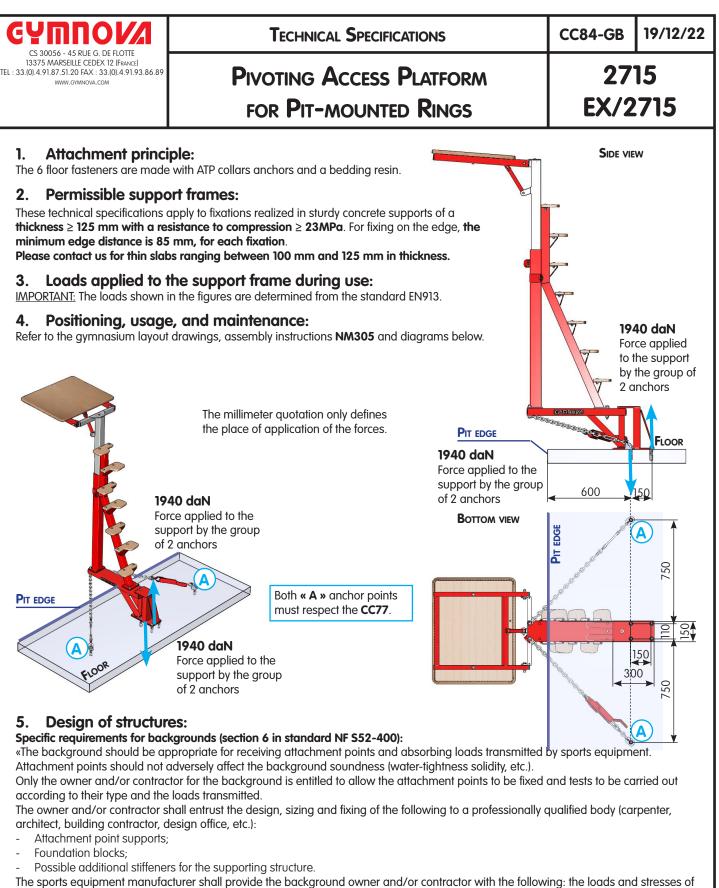

The sports equipment manufacturer shall provide the background owner and/or contractor with the following: the loads and stresses of attachment points taken by the background as regards strength values, types and specifications of the proposed attachments. It is up to the contractor to make the background appropriate for the attachment points in accordance with their locations and the loads provided by the sports equipment manufacturer».

| NATURE OF THE SUPPORT:                                                                                          | Owner and/or contractor attachment authorized: |             |
|-----------------------------------------------------------------------------------------------------------------|------------------------------------------------|------------